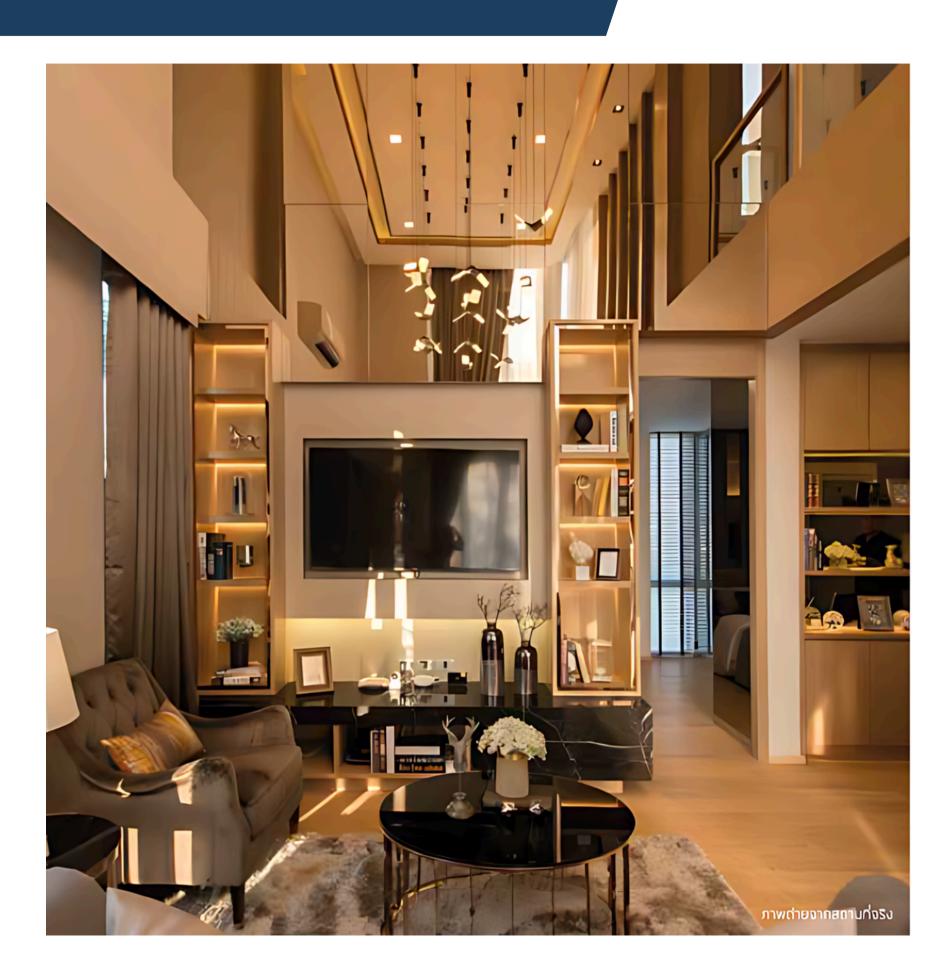

## Function

- 3 bedrooms and 4 bathrooms
- Master bedroom with walk-in closet and en suite bathroom
- Living room with double-height ceiling
- Smart transparent lift
- Green pocket garden
- Service area with maid's room and laundry
- Parking for up to 3 cars