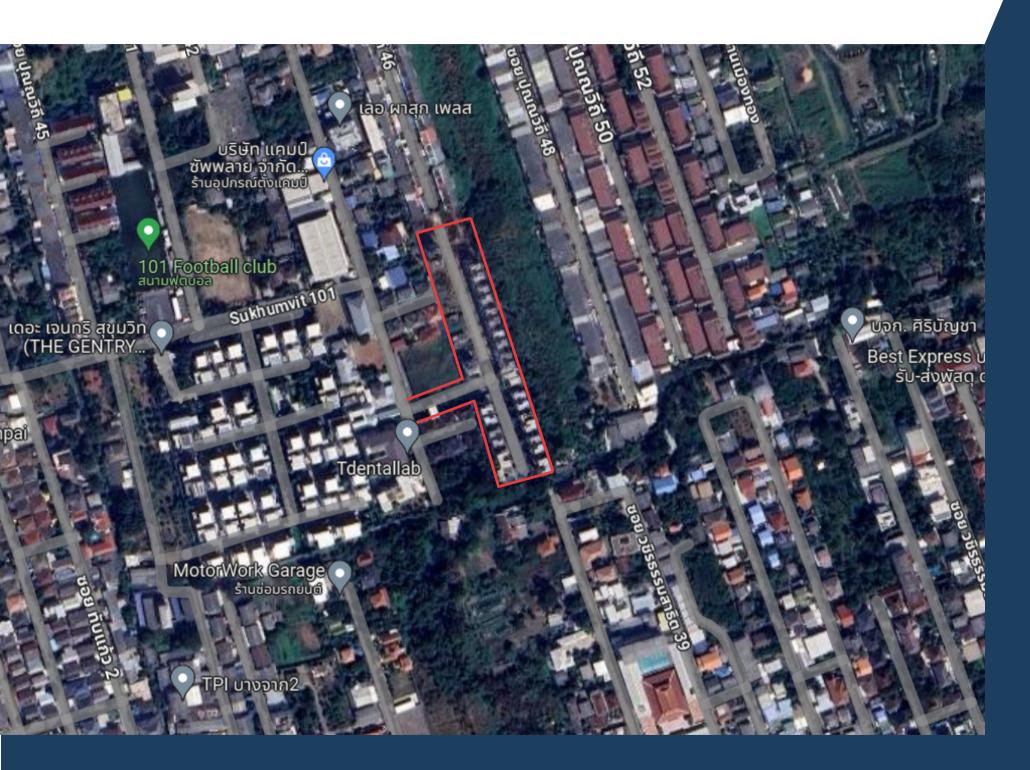

**Type:** Land and Building (Luxury Luxury 3.5-

Storey Twin House)

**Location**: Bang Chak, Sukhumvit 101 Road, Bang

Chak Subdistrict, Phra Khanong

District,

Bangkok 10260

**Land Size**: 6-0-11.4 acres

Building Area :

#### Prime Location:

Situated on Sukhumvit Soi 101, just a few minutes from Punnawithi BTS station

Close to elite shopping and lifestyle destinations on Sukhumvit Road, including Thonglor, Ekkamai, and The Em District in Phrom Phong

Convenient access with two entrances and exits, Sukhumvit Soi 101 and 101/1

Well-connected to the city's central business district via Sukhumvit 62 and Bang Na expressways, just 10 minutes from the project