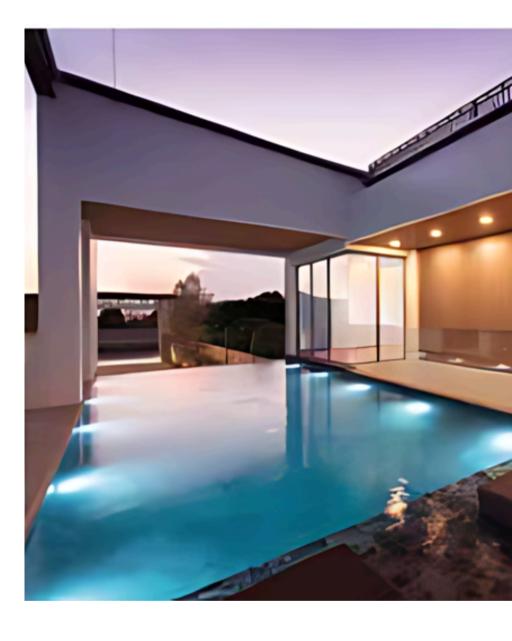

### Unparalleled Amenities:

Saltwater swimming pool with temperature control and automatic sliding sunroof, Infinity Edge Pool design, 1.2 meters deep

Fitness center

Landscaped gardens

24-hour security system with CCTV, key card access, and security personnel

#### **Luxurious Boutique Clubhouse:**

- Fitness Center with top-notch equipment and trainers
- Saltwater Swimming Pool with temperature control
- Automatic Sliding Sunroof for indoor-outdoor living
- Underground Wiring System for safety and aesthetics
- 24-Hour Security with guards and CCTV
- 6-Meter High Project Fence for privacy
- Easy-Pass Gate Security for hassle-free entry