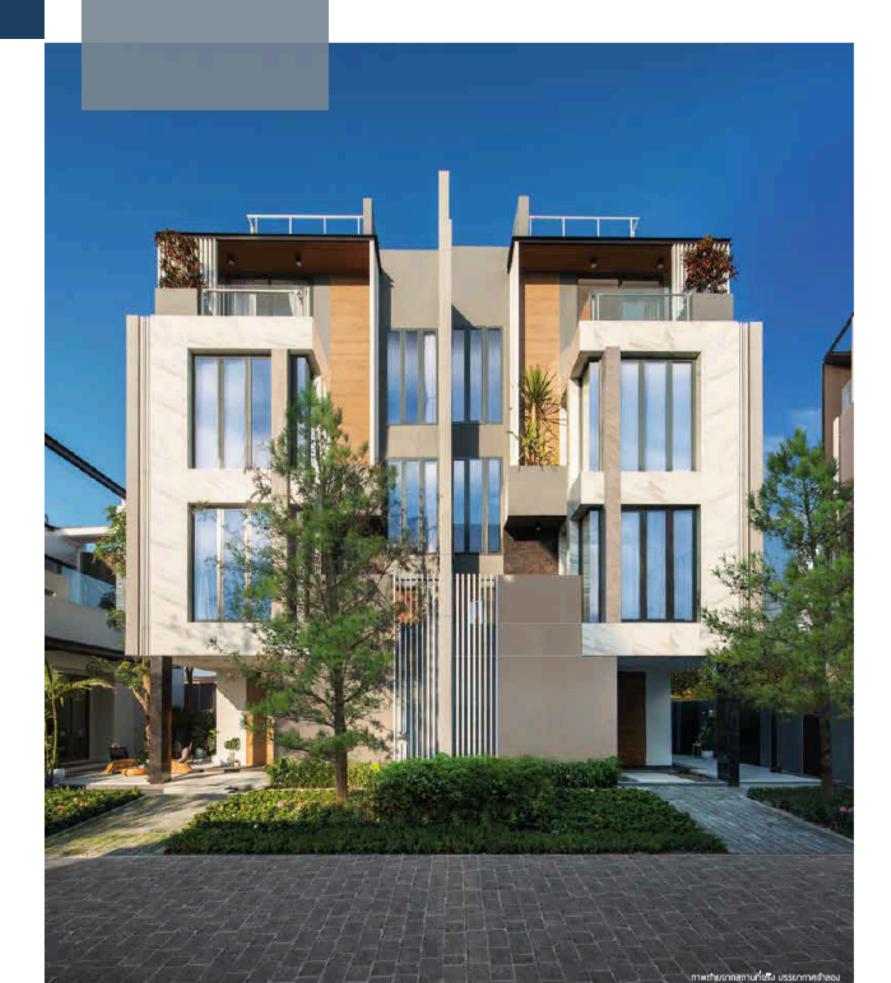

### IDEN DESIGN

สถาปัตยกรรมสโตล์ Modern Elegance ที่แตกต่างด้วยลายเส้นสายและรูปทรง เรขาคณิตเสริมความโดดเด่น สง่างาม ด้วยลวดลายพินฮอน พร้อมช่องรับแสง ขนาดใหญ่เพิ่มความโปรงไล่งให้แท่ตัวบ้าน และเปิดรับทัศนียภาพรับรับจากภายนอก

Modern Elegance
Architecture
Distinctive with free
geometric lines and
shapes
Prominent and elegant
with marble patterns
With large skylights to
increase the
transparency of the
house
And receive views from
the outside