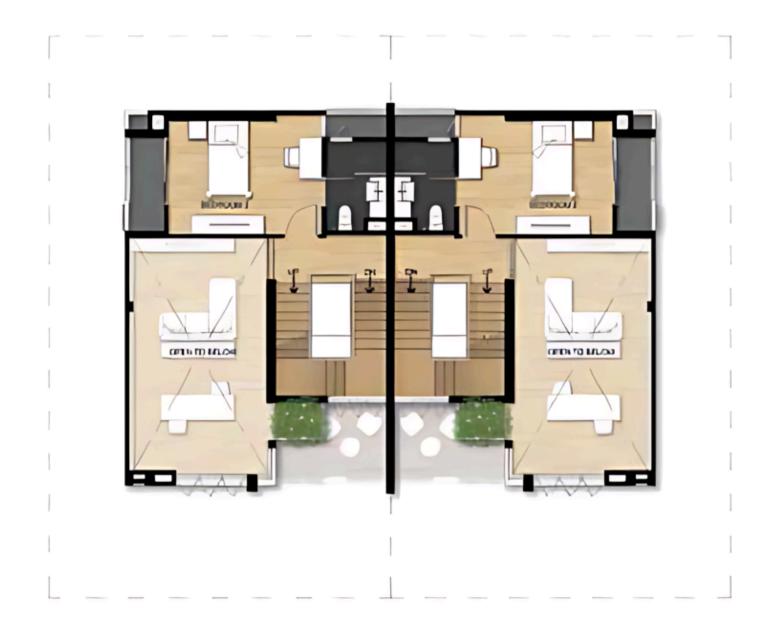

# Plan

Mezzanine

Floor Plan 3<sup>rd</sup>

## Function

- 3 bedrooms and 4 bathrooms
- Master bedroom with walk-in closet and en suite bathroom
- Living room with double-height ceiling
- Smart transparent lift
- Green pocket garden
- Service area with maid's room and laundry
- Parking for up to 3 cars