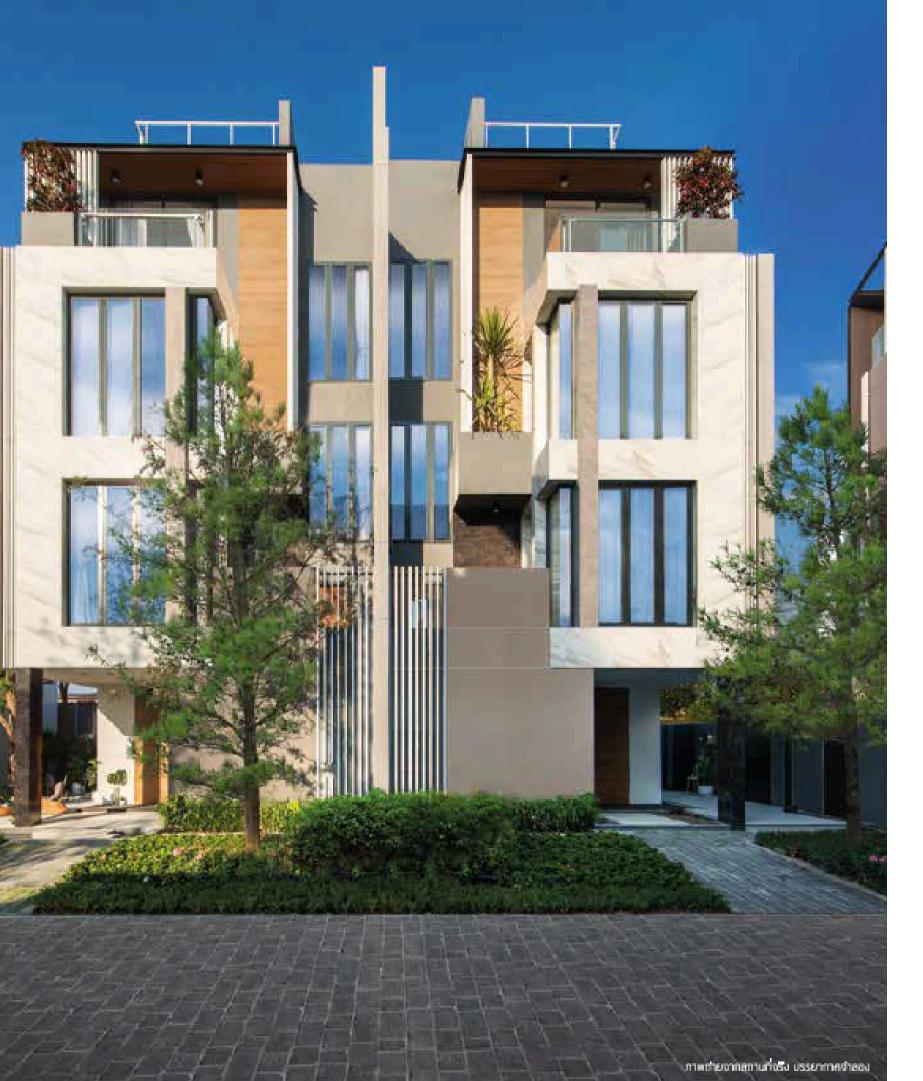

**Type:** Land and Building (Luxury Luxury 3.5-

Storey Twin House)

**Location**: Bang Chak, Sukhumvit 101 Road, Bang

Chak Subdistrict, Phra Khanong

District,

Bangkok 10260

**Land Size**: 6-0-11.4 acres

Building Area :

## Price

As-is: <del>500 million baht</del> 450 million baht

IDEN Sukhumvit 101: Twin Houses in the Heart of the City for an Elevated Lifestyle

DEN Sukhumvit 101 is a 3.5-storey twin house project on over 6 rai of land in the heart of Sukhumvit Soi 101. Offering the utmost privacy with only 42 units, this project is perfect for those seeking a luxurious and convenient lifestyle.