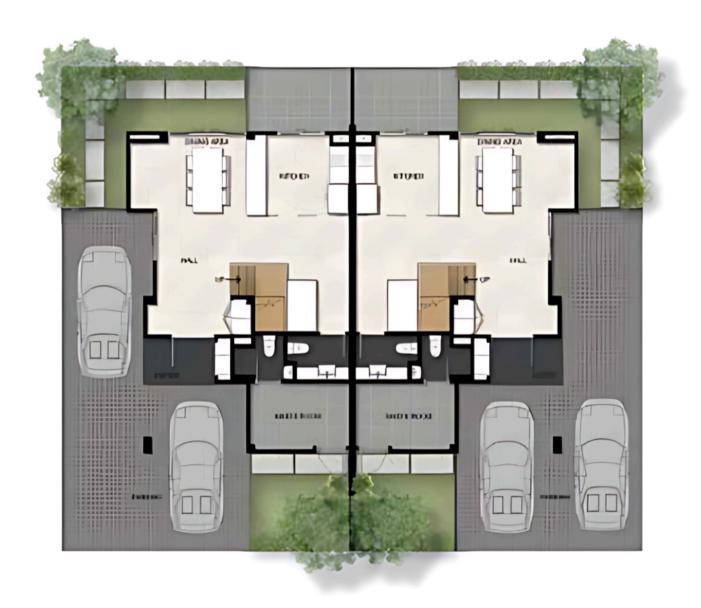

| Plot Area   | Functional Area | Function                                    |  |  |  |  |  |
|-------------|-----------------|---------------------------------------------|--|--|--|--|--|
| (Sq.w.)     | (Sq.m.)         | Bedroom-Bathroom-Living-Dining-Maid-Parking |  |  |  |  |  |
| 35.2 - 51.6 | 286.6           | 3 - 4 - 1 - 1 - 3                           |  |  |  |  |  |

## Function

- 3 bedrooms and 4 bathrooms
- Master bedroom with walk-in closet and en suite bathroom
- Living room with double-height ceiling
- Smart transparent lift
- Green pocket garden
- Service area with maid's room and laundry
- Parking for up to 3 cars

| Plot Area |             | Functional Area | Function                                    |
|-----------|-------------|-----------------|---------------------------------------------|
|           | (Sq.w.)     | (Sq.m.)         | Bedroom-Bathroom-Living-Dining-Maid-Parking |
|           | 35.2 – 51.6 | 286.6           | 3 - 4 - 1 - 1 - 3                           |

Community hub for relaxation and socializing.

| Plot Area   | Functional Area | Function                                    |
|-------------|-----------------|---------------------------------------------|
| (Sq.w.)     | (Sq.m.)         | Bedroom-Bathroom-Living-Dining-Maid-Parking |
| 35.2 - 51.6 | 286.6           | 3 - 4 - 1 - 1 - 3                           |