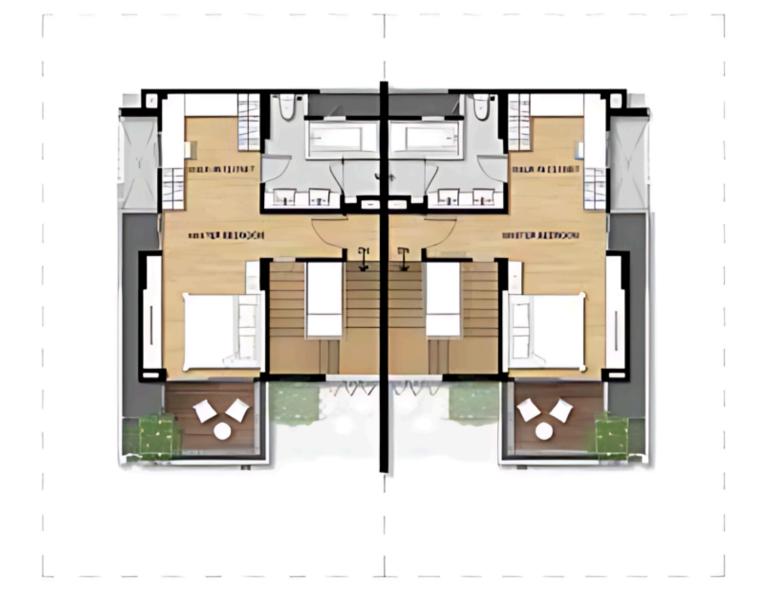

# Plan

Mezzanine

Floor Plan 3<sup>rd</sup>

## Function

- 3 bedrooms and 4 bathrooms
- Master bedroom with walk-in closet and en suite bathroom
- Living room with double-height ceiling
- Smart transparent lift
- Green pocket garden
- Service area with maid's room and laundry
- Parking for up to 3 cars