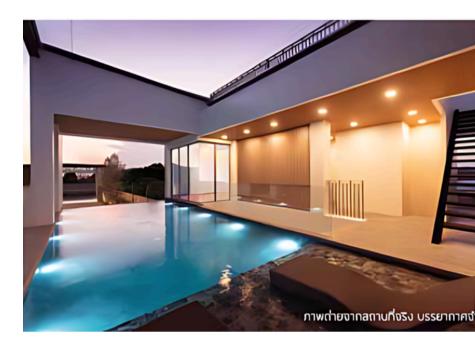

### Unparalleled Amenities:

Saltwater swimming pool with temperature control and automatic sliding sunroof, Infinity Edge Pool design, 1.2 meters deep

Fitness center

Landscaped gardens

24-hour security system with CCTV, key card access, and security personnel

#### **Luxurious Boutique Clubhouse:**

- Fitness Center with top-notch equipment and trainers
- Saltwater Swimming Pool with temperature control
- Automatic Sliding Sunroof for indoor-outdoor living
- Underground Wiring System for safety and aesthetics
- 24-Hour Security with guards and CCTV
- 6-Meter High Project Fence for privacy
- Easy-Pass Gate Security for hassle-free entry