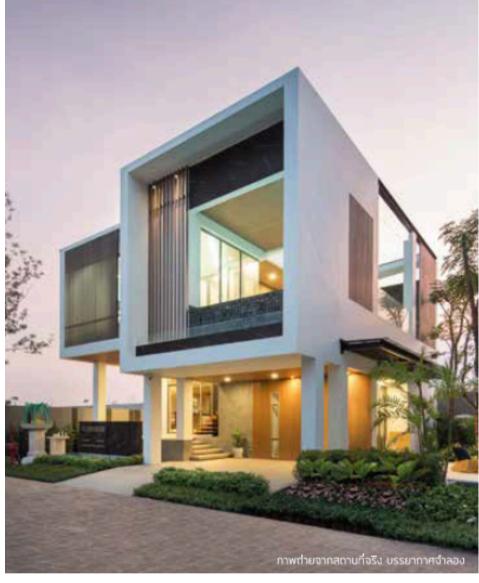

### IDEN DESIGN

สถาปัตยกรรมสโตล์ Modern Elegance ที่แตกต่างด้วยลายเส้นสายและรูปทรง เรขาคณิตเสริมความโดดเด่น สง่างาม ด้วยลวดลายพินฮอน พร้อมช่องรับแสง ขนาดใหญ่เพิ่มความโปรงไล่งให้แท่ตัวบ้าน และเปิดรับทัศนียภาพรับรับจากภายนอก

Modern Elegance
Architecture
Distinctive with free
geometric lines and
shapes
Prominent and elegant
with marble patterns
With large skylights to
increase the
transparency of the
house
And receive views from
the outside