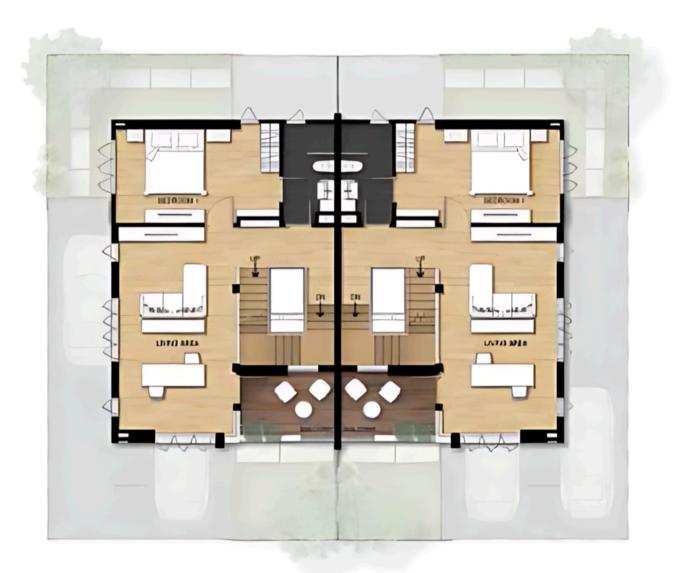

# Plan

Floor Plan 1" Floor Plan 2"

## Function

- 3 bedrooms and 4 bathrooms
- Master bedroom with walk-in closet and en suite bathroom
- Living room with double-height ceiling
- Smart transparent lift
- Green pocket garden
- Service area with maid's room and laundry
- Parking for up to 3 cars

| Plot Area   | Functional Area | Function                                    |  |  |  |  |  |
|-------------|-----------------|---------------------------------------------|--|--|--|--|--|
| (Sq.w.)     | (Sq.m.)         | Bedroom-Bathroom-Living-Dining-Maid-Parking |  |  |  |  |  |
| 35.2 - 51.6 | 286.6           | 3 - 4 - 1 - 1 - 3                           |  |  |  |  |  |