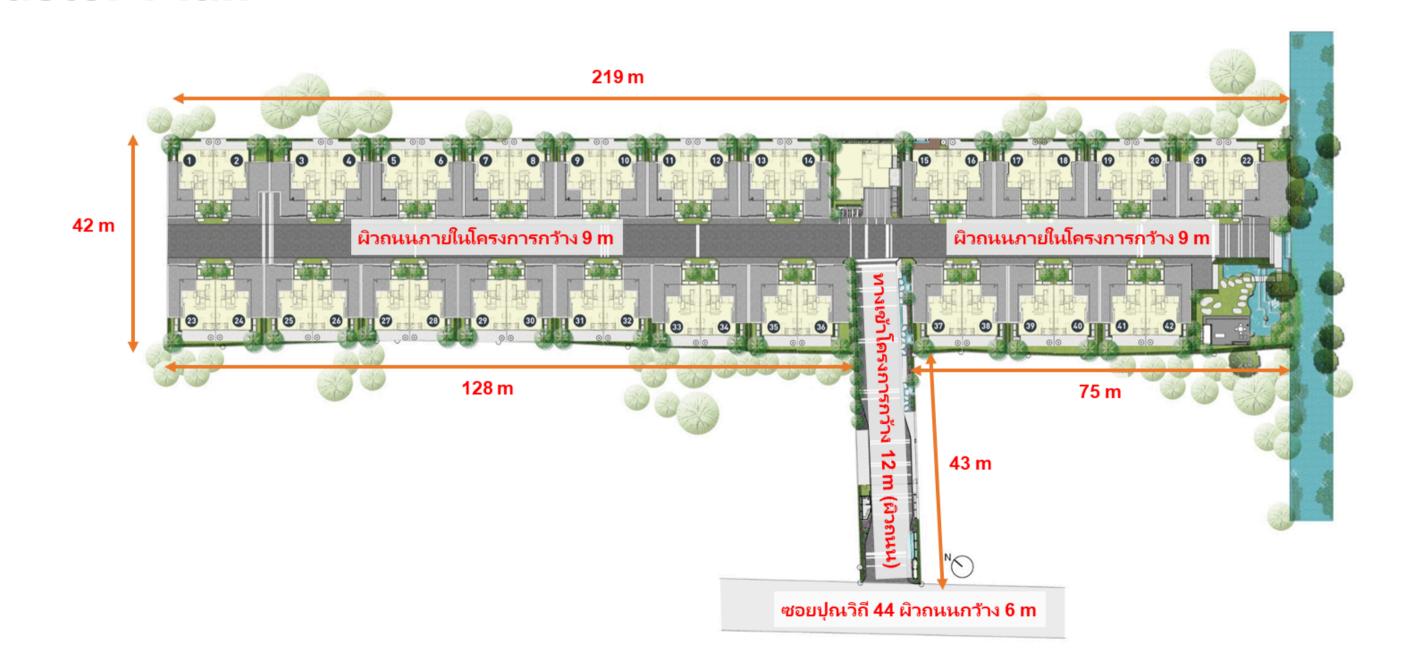

ies

IDEN Sukhumvit 101 is ideal for:

Families seeking a spacious and comfortable home Individuals who desire a prime location close to all amenities

Those who value privacy

#### IDEN 101 is a perfect combination urban society.



#### IDEN101

is located in prime location, only 42 units houses, remaining on Sukumvit Road where is taking a few minutes Thonglor, Ekkamai and M District (shopping area) as well as connecting all business districts in CBD via 2 expressways and Punnawithi BTS.

Surrounded by quality institutions such as Anglo Singapore InternationalSchool, Berkeley International School as well as Innovative Lifestyle Community mall with activities such as Bicycle Track, Jogging Track, a large park, Co-working space and True Digital Park.









IRIS







# Master plan







# Project Matrix



|             |             |             |             |             |             |             |             |             |             |             |             |             |             |       | show - มีลิฟท์ | SHOW Unit   | มีลิฟท์     | ]           |             |               | *Combi      | ne Unit     |
|-------------|-------------|-------------|-------------|-------------|-------------|-------------|-------------|-------------|-------------|-------------|-------------|-------------|-------------|-------|----------------|-------------|-------------|-------------|-------------|---------------|-------------|-------------|
| Unit 1      | Unit 2      | Unit 3      | Unit 4      | Unit 5      | Unit 6      | Unit 7      | Unit 8      | Unit 9      | Un