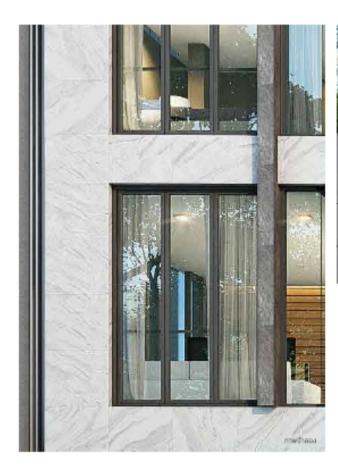

### IDEN DESIGN

สถาปัตยกรรมสโตล์ Modern Elegance ที่แตกต่างด้วยลายเส้นสายและรูปทรง เรขาคณิตเสริมความโดดเด่น สง่างาม ด้วยลวดลายพินฮอน พร้อมช่องรับแสง ขนาดใหญ่เพิ่มความโปรงไล่งให้แท่ตัวบ้าน และเปิดรับทัศนียภาพรับรับจากภายนอก

Modern Elegance
Architecture
Distinctive with free
geometric lines and
shapes
Prominent and elegant
with marble patterns
With large skylights to
increase the
transparency of the
house
And receive views from
the outside