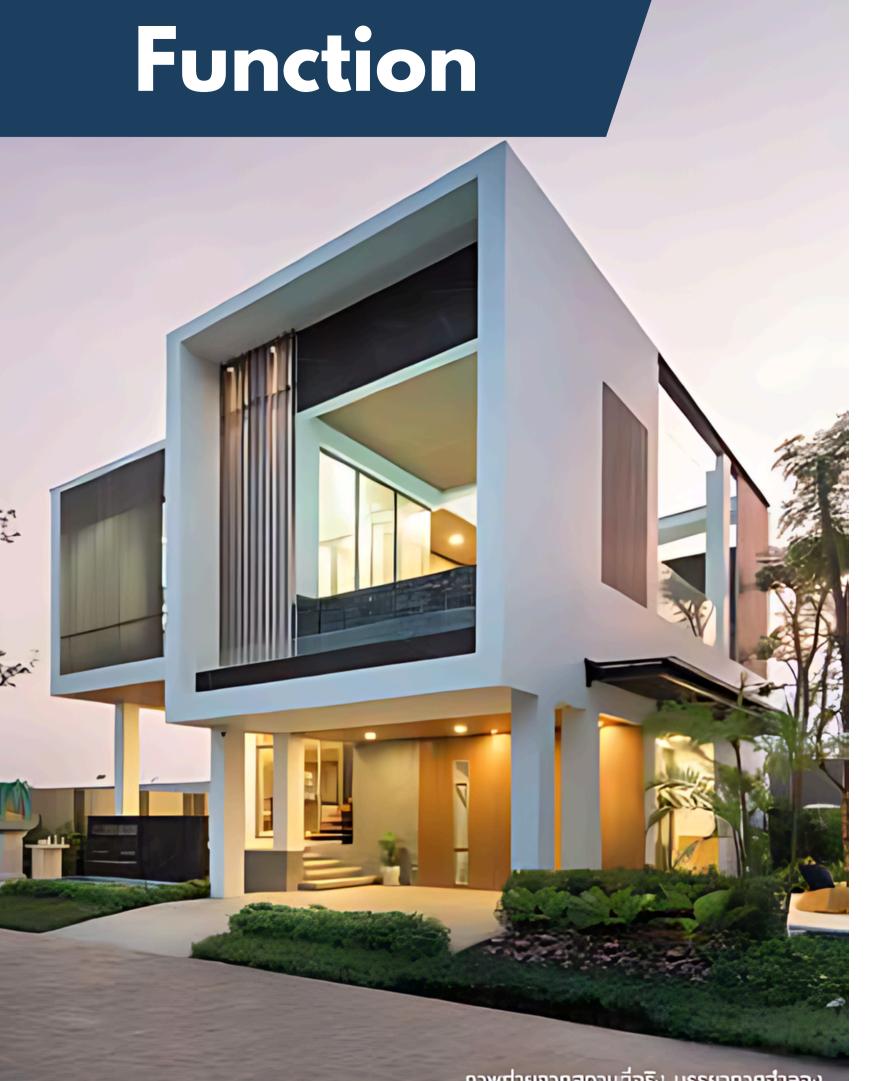

## Function

- 3 bedrooms and 4 bathrooms
- Master bedroom with walk-in closet and en suite bathroom
- Living room with double-height ceiling
- Smart transparent lift
- Green pocket garden
- Service area with maid's room and laundry
- Parking for up to 3 cars

| Plot Area   | Functional Area | Function                                    |  |  |  |  |  |
|-------------|-----------------|---------------------------------------------|--|--|--|--|--|
| (Sq.w.)     | (Sq.m.)         | Bedroom-Bathroom-Living-Dining-Maid-Parking |  |  |  |  |  |
| 35.2 - 51.6 | 286.6           | 3 - 4 - 1 - 1 - 3                           |  |  |  |  |  |