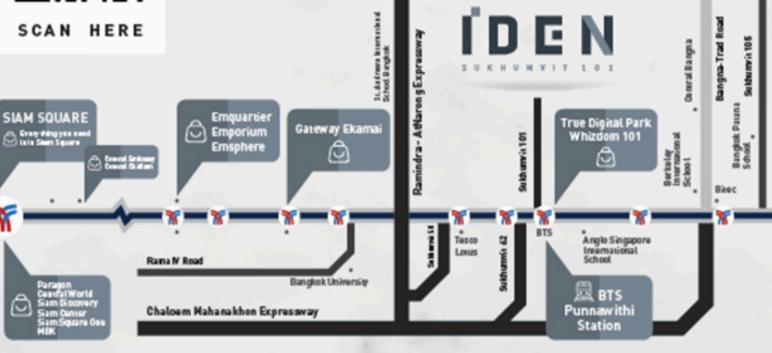

#### Prime Location:

Situated on Sukhumvit Soi 101, just a few minutes from Punnawithi BTS station

Close to elite shopping and lifestyle destinations on Sukhumvit Road, including Thonglor, Ekkamai, and The Em District in Phrom Phong

Convenient access with two entrances and exits, Sukhumvit Soi 101 and 101/1

Well-connected to the city's central business district via Sukhumvit 62 and Bang Na expressways, just 10 minutes from the project

#### IDEN101

is located in prime location, only 42 units houses, remaining on Sukumvit Road where is taking a few minutes Thonglor, Ekkamai and M District (shopping area) as well as connecting all business districts in CBD via 2 expressways and Punnawithi BTS.

Surrounded by quality institutions such as Anglo Singapore InternationalSchool, Berkeley International School as well as Innovative Lifestyle Community mall with activities such as Bicycle Track, Jogging Track, a large park, Co-working space and True Digital Park.